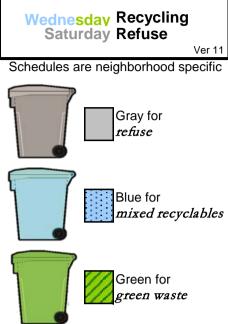

**CURBSIDE COLLECTION** 

## **About Holiday Collections**

The City provides scheduled collection service on all holidays except Christmas Day and New Year's Day. When your refuse day falls on these holidays, the missed collection will be made up on the following 1-2 days. Please leave the gray cart at the curb until it is serviced. Recycling days that fall on holidays will not be made up. Please hold mixed recyclables and green waste for the next scheduled pickup.